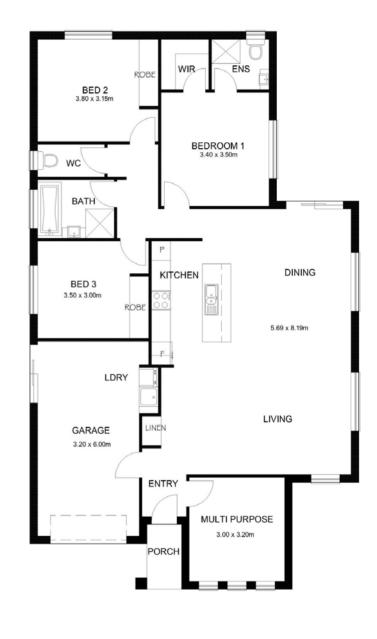

HOUSE WIDTH 14.8m

HOUSE LENGTH 7.85m

Living Area 104m<sup>2</sup>

Patio OPTIONAL

Porch 1.5m<sup>2</sup>

1.5m<sup>2</sup> 105<sub>M</sub>

**HOUSE WIDTH** 10.8m **HOUSE LENGTH** 14.7m

Living Area 107m<sup>2</sup>