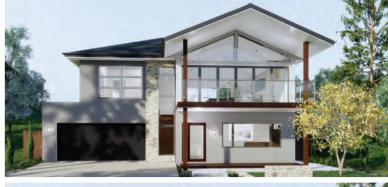

HOUSE WIDTH 14.8m

HOUSE LENGTH 7.85m

Living Area 104m<sup>2</sup>

Patio OPTIONAL

Porch 1.5m<sup>2</sup>

1.5m<sup>2</sup> 105<sub>M</sub>

**HOUSE WIDTH** 10.8m **HOUSE LENGTH** 14.7m

Living Area 107m<sup>2</sup>

Patio OPTIONAL

Porch 1.5m<sup>2</sup>

20m<sup>2</sup> Garage

128 SQ. M.

HOUSE WIDTH 9.5m HOUSE LENGTH 14.3m

Living Area 116m<sup>2</sup>
Patio 12m<sup>2</sup>
Porch 8m<sup>2</sup>

 $136^{\,\text{SQ.}}_{\,\text{M.}}$ 