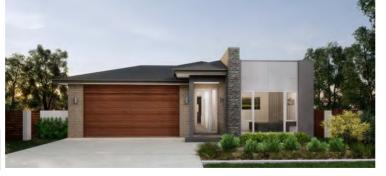

229 SQ. M.

HOUSE WIDTH 14.4m HOUSE LENGTH 19.24m

Living Area 184m²
Patio 19m²
Porch 5m²
Garage 37m²

245 SQ. M.

HOUSE WIDTH 30.8m

HOUSE LENGTH 15.1m

Living Area 204m²

Patio 20m²