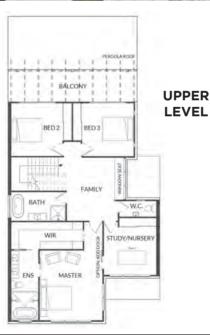

# LOWER LEVEL

# ABODE 281

HOUSE WIDTH 13.8m

HOUSE LENGTH 21.6m

Living Area 213m<sup>2</sup>

Patio 20m²

Porch 7m<sup>2</sup>

Garage 41m<sup>2</sup>

 $281^{\text{SQ.}}_{\text{M.}}$ 