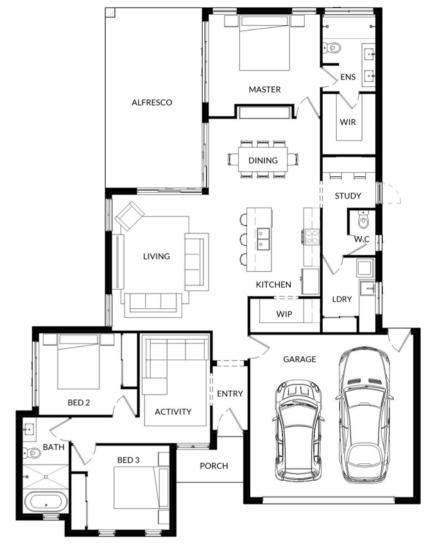

HOUSE WIDTH 14.8m

HOUSE LENGTH 7.85m

Living Area 104m<sup>2</sup>

Patio OPTIONAL

Porch 1.5m<sup>2</sup>

1.5m<sup>2</sup> 105<sub>M</sub>

**HOUSE WIDTH** 10.8m **HOUSE LENGTH** 14.7m

Living Area 107m<sup>2</sup>

Patio OPTIONAL

Porch 1.5m<sup>2</sup>

20m<sup>2</sup> Garage

128 SQ. M.

HOUSE WIDTH 9.5m HOUSE LENGTH 14.3m

Living Area 116m<sup>2</sup>
Patio 12m<sup>2</sup>
Porch 8m<sup>2</sup>

 $136^{\,\text{SQ.}}_{\,\text{M.}}$ 