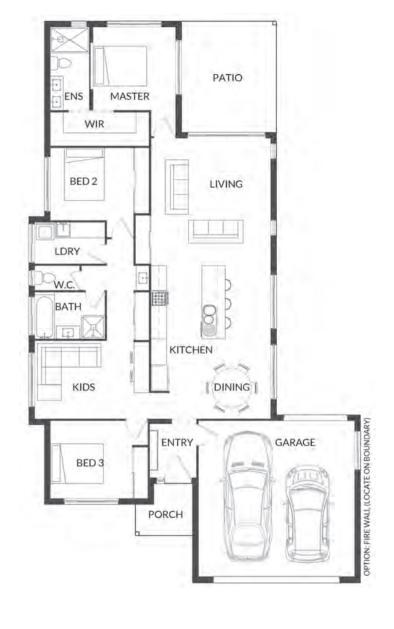

HOUSE WIDTH 14.8m

HOUSE LENGTH 7.85m

Living Area 104m<sup>2</sup>

Patio OPTIONAL

Porch 1.5m<sup>2</sup>

1.5m<sup>2</sup> 105<sub>M</sub>

**HOUSE WIDTH** 10.8m **HOUSE LENGTH** 14.7m

Living Area 107m<sup>2</sup>