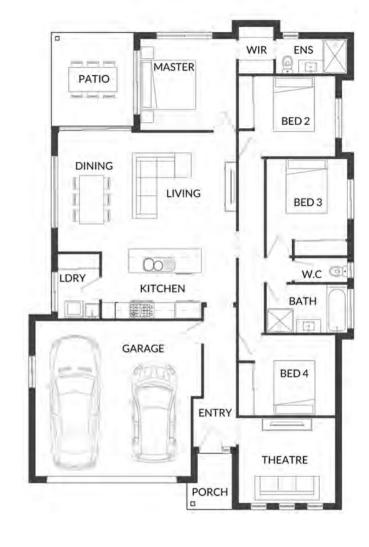

HOUSE WIDTH 14.8m

HOUSE LENGTH 7.85m

Living Area 104m<sup>2</sup>

Patio OPTIONAL

Porch 1.5m<sup>2</sup>

1.5m<sup>2</sup> 105<sub>M</sub>

**HOUSE WIDTH** 10.8m **HOUSE LENGTH** 14.7m

Living Area 107m<sup>2</sup>