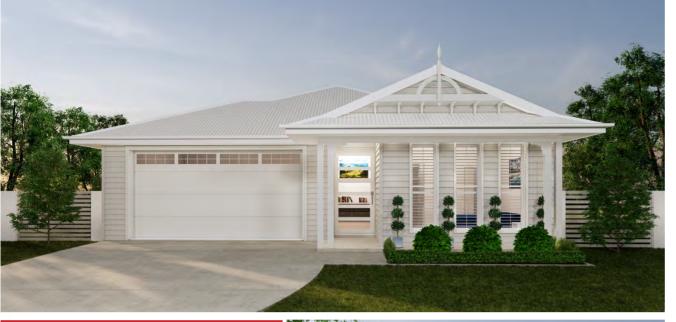

HOUSE WIDTH 14.8m

HOUSE LENGTH 7.85m

Living Area 104m<sup>2</sup>

Patio OPTIONAL

Porch 1.5m<sup>2</sup>

1.5m<sup>2</sup> 105<sub>M</sub>

**HOUSE WIDTH** 10.8m **HOUSE LENGTH** 14.7m

Living Area 107m<sup>2</sup>