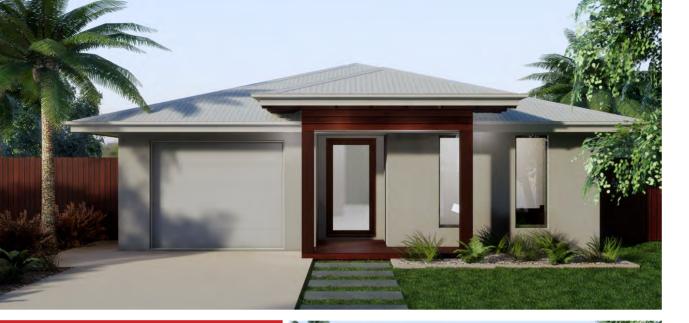

Patio OPTIONAL

Porch 1.5m<sup>2</sup>

20m<sup>2</sup> Garage

128 SQ. M.

HOUSE WIDTH 9.5m HOUSE LENGTH 14.3m

Living Area 116m<sup>2</sup>
Patio 12m<sup>2</sup>
Porch 8m<sup>2</sup>

 $136^{\,\text{SQ.}}_{\,\text{M.}}$ 