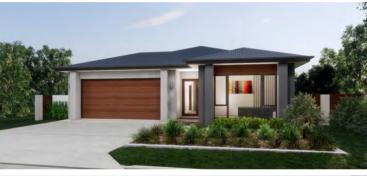

229 SQ. M.

HOUSE WIDTH 14.4m HOUSE LENGTH 19.24m

Living Area 184m²
Patio 19m²
Porch 5m²
Garage 37m²

245 SQ. M.

HOUSE WIDTH 30.8m

HOUSE LENGTH 15.1m

Living Area 204m²

Patio 20m²