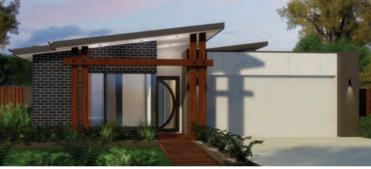

HOUSE WIDTH 14.8m

HOUSE LENGTH 7.85m

Living Area 104m<sup>2</sup>

Patio OPTIONAL

Porch 1.5m<sup>2</sup>

1.5m<sup>2</sup> 105<sub>M</sub>

**HOUSE WIDTH** 10.8m **HOUSE LENGTH** 14.7m

Living Area 107m<sup>2</sup>