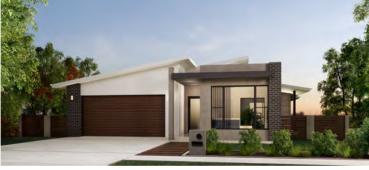

HOUSE WIDTH 14.8m

HOUSE LENGTH 7.85m

Living Area 104m<sup>2</sup>

Patio OPTIONAL

Porch 1.5m<sup>2</sup>

1.5m<sup>2</sup> 105<sub>M</sub>

**HOUSE WIDTH** 10.8m **HOUSE LENGTH** 14.7m

Living Area 107m<sup>2</sup>