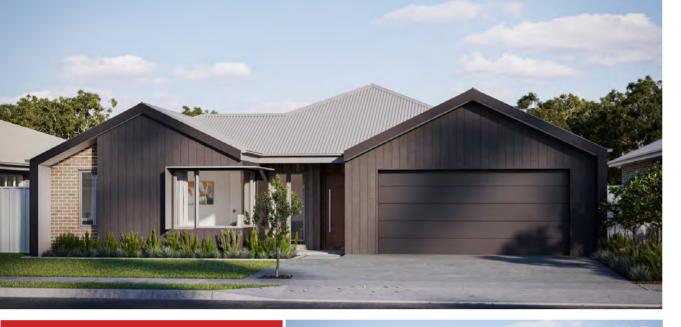

HOUSE WIDTH 14.8m

HOUSE LENGTH 7.85m

Living Area 104m<sup>2</sup>

Patio OPTIONAL

Porch 1.5m<sup>2</sup>

1.5m<sup>2</sup> 105<sub>M</sub>

**HOUSE WIDTH** 10.8m **HOUSE LENGTH** 14.7m

Living Area 107m<sup>2</sup>