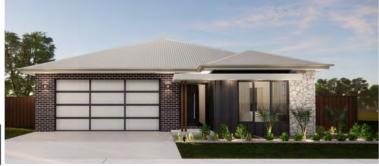

Porch 7m<sup>2</sup>

Garage 39m²

 $224\,{}^{\text{SQ.}}_{\text{M.}}$ 

| HOUSE WIDTH  | 11.2m            |
|--------------|------------------|
| HOUSE LENGTH | 24.2m            |
| Living Area  | 167m²            |
| Patio        | 22m²             |
| Porch        | $3m^2$           |
| Garage       | 37m <sup>2</sup> |