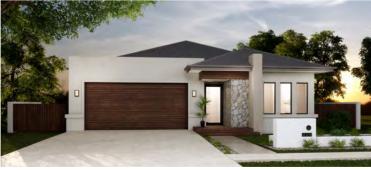

HOUSE WIDTH 14.8m

HOUSE LENGTH 7.85m

Living Area 104m<sup>2</sup>

Patio OPTIONAL

Porch 1.5m<sup>2</sup>

1.5m<sup>2</sup> 105<sub>M</sub>

**HOUSE WIDTH** 10.8m **HOUSE LENGTH** 14.7m

Living Area 107m<sup>2</sup>