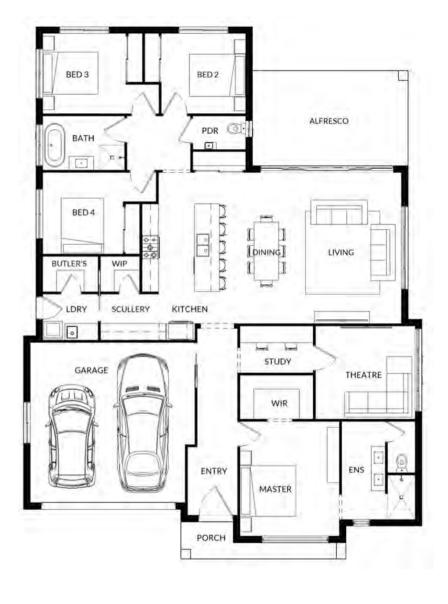

HOUSE WIDTH 14.8m

HOUSE LENGTH 7.85m

Living Area 104m<sup>2</sup>

Patio OPTIONAL

Porch 1.5m<sup>2</sup>

1.5m<sup>2</sup> 105<sub>M</sub>

**HOUSE WIDTH** 10.8m **HOUSE LENGTH** 14.7m

Living Area 107m<sup>2</sup>