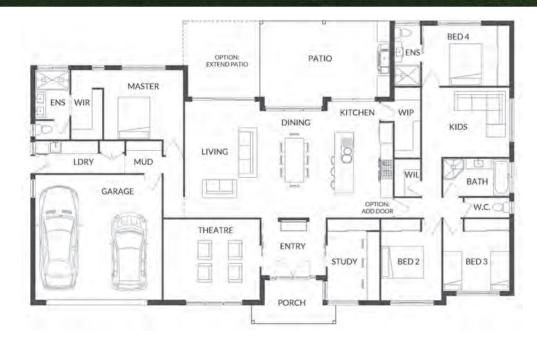

HOUSE WIDTH 14.8m

HOUSE LENGTH 7.85m

Living Area 104m<sup>2</sup>

Patio OPTIONAL

Porch 1.5m<sup>2</sup>

1.5m<sup>2</sup> 105<sub>M</sub>

**HOUSE WIDTH** 10.8m **HOUSE LENGTH** 14.7m

Living Area 107m<sup>2</sup>