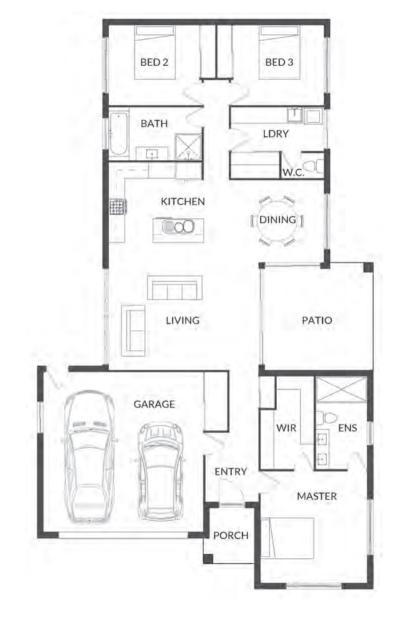

HOUSE WIDTH 14.8m

HOUSE LENGTH 7.85m

Living Area 104m<sup>2</sup>

Patio OPTIONAL

Porch 1.5m<sup>2</sup>

1.5m<sup>2</sup> 105<sub>M</sub>

**HOUSE WIDTH** 10.8m **HOUSE LENGTH** 14.7m

Living Area 107m<sup>2</sup>