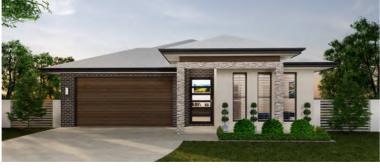

HOUSE WIDTH 9.25m HOUSE LENGTH 16.65m

Living Area  $117m^2$ Patio OPTIONAL
Porch  $2.5m^2$ Garage  $22m^2$ 

140 SQ. M.

**HOUSE WIDTH** 10.60m 17.50m **HOUSE LENGTH** 

Living Area 125m<sup>2</sup> Patio OPTIONAL