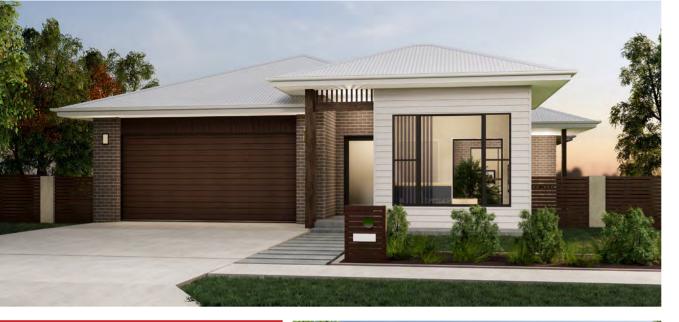

HOUSE WIDTH 14.8m

HOUSE LENGTH 7.85m

Living Area 104m<sup>2</sup>

Patio OPTIONAL

Porch 1.5m<sup>2</sup>

1.5m<sup>2</sup> 105<sub>M</sub>

**HOUSE WIDTH** 10.8m **HOUSE LENGTH** 14.7m

Living Area 107m<sup>2</sup>