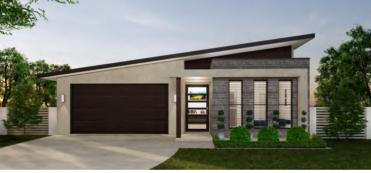

Patio OPTIONAL

Porch 1.5m<sup>2</sup>

20m<sup>2</sup> Garage

128 SQ. M.

HOUSE WIDTH 9.5m HOUSE LENGTH 14.3m

Living Area 116m<sup>2</sup>
Patio 12m<sup>2</sup>
Porch 8m<sup>2</sup>

 $136^{\,\text{SQ.}}_{\,\text{M.}}$ 