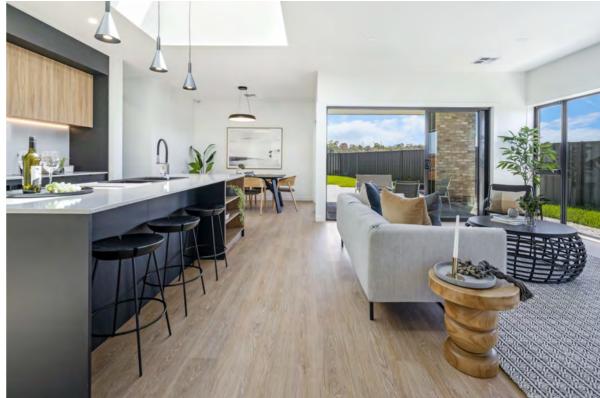

HOUSE WIDTH 14.8m

HOUSE LENGTH 7.85m

Living Area 104m<sup>2</sup>

Patio OPTIONAL

Porch 1.5m<sup>2</sup>

1.5m<sup>2</sup> 105<sub>M</sub>

**HOUSE WIDTH** 10.8m **HOUSE LENGTH** 14.7m

Living Area 107m<sup>2</sup>