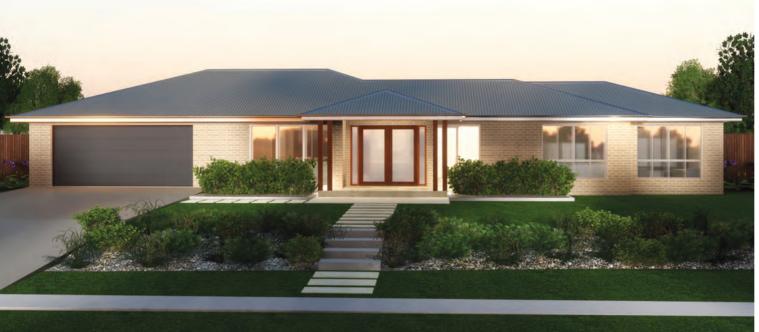

HOUSE WIDTH 14.8m

HOUSE LENGTH 7.85m

Living Area 104m<sup>2</sup>

Patio OPTIONAL

Porch 1.5m<sup>2</sup>

1.5m<sup>2</sup> 105<sub>M</sub>

**HOUSE WIDTH** 10.8m **HOUSE LENGTH** 14.7m

Living Area 107m<sup>2</sup>