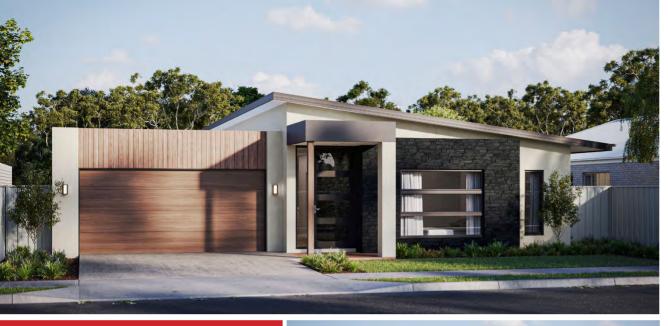

HOUSE WIDTH 14.8m

HOUSE LENGTH 7.85m

Living Area 104m<sup>2</sup>

Patio OPTIONAL

Porch 1.5m<sup>2</sup>

1.5m<sup>2</sup> 105<sub>M</sub>

**HOUSE WIDTH** 10.8m **HOUSE LENGTH** 14.7m

Living Area 107m<sup>2</sup>