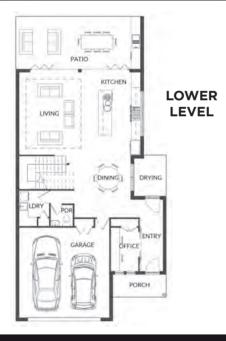

17.9m

Living Area 204m<sup>2</sup>

Patio 24m<sup>2</sup>

Porch 8m<sup>2</sup>

Garage 39m

275 SQ.











# LOWER LEVEL





# ABODE 281

HOUSE WIDTH 13.8m

HOUSE LENGTH 21.6m

Living Area 213m<sup>2</sup>

Patio 20m²

Porch 7m<sup>2</sup>

Garage 41m<sup>2</sup>

 $281^{\text{SQ.}}_{\text{M.}}$ 







| HOUSE WIDTH  | TH 13.0m          |  |
|--------------|-------------------|--|
| HOUSE LENGTH | 28.0m             |  |
| Living Area  | 212m <sup>2</sup> |  |
| Patio        | 27m²              |  |
| Porch        | 5m²               |  |
| Garage       | 39m²              |  |

 $283\,{}^{\text{SQ.}}_{\text{M.}}$ 





















HOUSE WIDTH 23.2m

HOUSE LENGTH 14.5m

Living Area 218m<sup>2</sup>

Patio 24m<sup>2</sup>

Porch 7m<sup>2</sup>

Garage 40m

289 SQ. M.















HOUSE WIDTH 10.0m
HOUSE LENGTH 20.2m
Living Area 217m²

Porch 5m<sup>2</sup>

Patio

Garage 40m<sup>2</sup>

 $315\,{}^{\text{SQ.}}_{\text{M.}}$ 



Disclaimer: © Abode Designer Homes 2023. Plans and illustrations are artists impressions only and may not be drawn to scale. All information is subject to change without notice.

 $53m^2$ 





HOUSE WIDTH 17.6m
HOUSE LENGTH 25.3m

Living Area 265m²
Patio 32m²
Porch 8m²
Garage 43m²

 $347^{\,\text{SQ.}}_{\,\text{M.}}$ 



















# OPTIONAL NO. OPTIONAL NO. OPTIONAL NO. DED 2 BED 2 BED 4 BED 2 BED 4 BED 2 BATH LOUNGE PORC! FRIENCE MUD SHELVING GARAGE STUDY DINING, KITCHEN LDRY/WIP PORCH

# ABODE 387

HOUSE WIDTH 25.7m

HOUSE LENGTH 21.4m

Living Area 280m²

Patio 34m<sup>2</sup>

Porch 33m<sup>2</sup>

Garage 40m

33m<sup>2</sup> 4