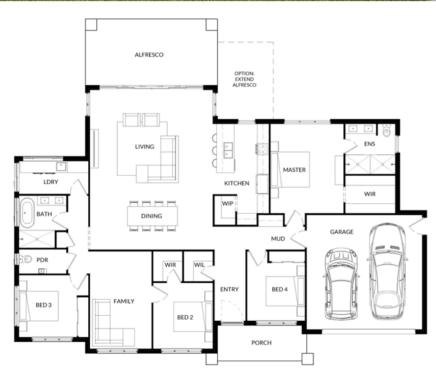

HOUSE WIDTH 14.8m

HOUSE LENGTH 7.85m

Living Area 104m<sup>2</sup>

Patio OPTIONAL

Porch 1.5m<sup>2</sup>

1.5m<sup>2</sup> 105<sub>M</sub>

**HOUSE WIDTH** 10.8m **HOUSE LENGTH** 14.7m

Living Area 107m<sup>2</sup>