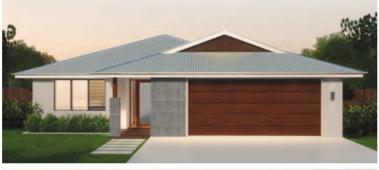

2$ Garage 24m<sup>2</sup>









Disclaimer: © Abode Designer Homes 2023. Plans and illustrations are artists impressions only and may not be drawn to scale. All information is subject to change without notice. Double garage option illustration shown.





| HOUSE WIDTH  | 12.1m            |
|--------------|------------------|
| HOUSE LENGTH | 18.3m            |
| Living Area  | 146m²            |
| Patio        | 11m <sup>2</sup> |
| Porch        | $3m^2$           |
| Garage       | 38m²             |







198 SQ.

















| HOUSE WIDTH  | 12.7m            |
|--------------|------------------|
| HOUSE LENGTH | 21.6m            |
| Living Area  | 144m²            |
| Patio        | 15m <sup>2</sup> |
| Porch        | 4m²              |
| Garage       | 41m <sup>2</sup> |















**HOUSE WIDTH** 12.6m **HOUSE LENGTH** 21.4m Living Area 148m<sup>2</sup> Patio 16m<sup>2</sup> 6m<sup>2</sup> Porch









Garage











**HOUSE WIDTH** 14.8m **HOUSE LENGTH** 19.4m Living Area 151m<sup>2</sup> Patio 24m<sup>2</sup> Porch  $3m^2$ Garage 40m<sup>2</sup>





















**HOUSE WIDTH** 12.2m **HOUSE LENGTH** 20.4m Living Area 168m<sup>2</sup> Patio 16m<sup>2</sup> Porch  $3m^2$ Garage 40m<sup>2</sup>































HOUSE WIDTH 23.4m

HOUSE LENGTH 12.8m

Living Area 159m<sup>2</sup>

Patio 19m<sup>2</sup>

Porch 7m<sup>2</sup>

Garage 39m²

 $224\,{}^{\text{SQ.}}_{\text{M.}}$ 









| HOUSE WIDTH  | 11.2m            |
|--------------|------------------|
| HOUSE LENGTH | 24.2m            |
| Living Area  | 167m²            |
| Patio