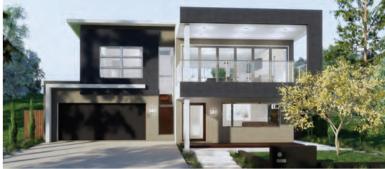

HOUSE WIDTH 14.8m

HOUSE LENGTH 7.85m

Living Area 104m<sup>2</sup>

Patio OPTIONAL

Porch 1.5m<sup>2</sup>

1.5m<sup>2</sup> 105<sub>M</sub>

**HOUSE WIDTH** 10.8m **HOUSE LENGTH** 14.7m

Living Area 107m<sup>2</sup>

Patio OPTIONAL

Porch 1.5m<sup>2</sup>

20m<sup>2</sup> Garage

128 SQ. M.

HOUSE WIDTH 9.5m HOUSE LENGTH 14.3m

Living Area 116m<sup>2</sup>
Patio 12m<sup>2</sup>
Porch 8m<sup>2</sup>

 $136^{\,\text{SQ.}}_{\,\text{M.}}$ 