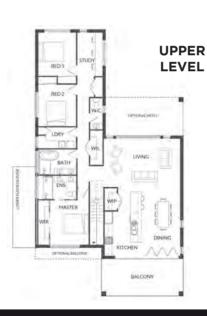

HOUSE WIDTH 14.8m

HOUSE LENGTH 7.85m

Living Area 104m<sup>2</sup>

Patio OPTIONAL

Porch 1.5m<sup>2</sup>

1.5m<sup>2</sup> 105<sub>M</sub>

**HOUSE WIDTH** 10.8m **HOUSE LENGTH** 14.7m

Living Area 107m<sup>2</sup>

Patio OPTIONAL

Porch 1.5m<sup>2</sup>

20m<sup>2</sup> Garage

128 SQ. M.

HOUSE WIDTH 9.5m HOUSE LENGTH 14.3m

Living Area 116m<sup>2</sup>
Patio 12m<sup>2</sup>
Porch 8m<sup>2</sup>

 $136^{\,\text{SQ.}}_{\,\text{M.}}$ 