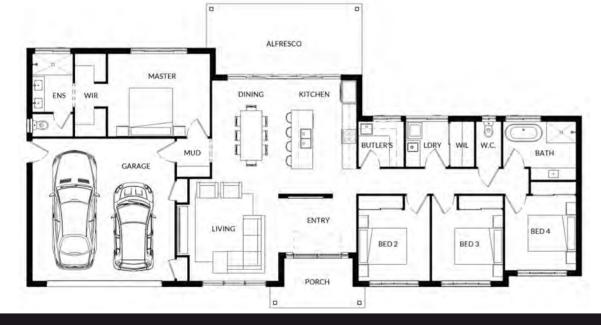

HOUSE WIDTH 14.8m

HOUSE LENGTH 7.85m

Living Area 104m<sup>2</sup>

Patio OPTIONAL

Porch 1.5m<sup>2</sup>

1.5m<sup>2</sup> 105<sub>M</sub>

**HOUSE WIDTH** 10.8m **HOUSE LENGTH** 14.7m

Living Area 107m<sup>2</sup>

Patio OPTIONAL

Porch 1.5m<sup>2</sup>

20m<sup>2</sup> Garage

128 SQ. M.

HOUSE WIDTH 9.5m HOUSE LENGTH 14.3m

Living Area 116m<sup>2</sup>
Patio 12m<sup>2</sup>
Porch 8m<sup>2</sup>

 $136^{\,\text{SQ.}}_{\,\text{M.}}$ 