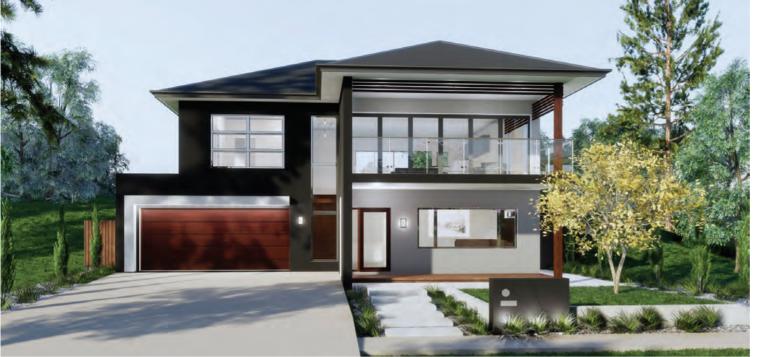

**HOUSE WIDTH** 12.2m **HOUSE LENGTH** 20.4m Living Area 168m<sup>2</sup> Patio 16m<sup>2</sup> Porch  $3m^2$ Garage 40m<sup>2</sup>

HOUSE WIDTH 23.4m

HOUSE LENGTH 12.8m

Living Area 159m<sup>2</sup>

Patio 19m<sup>2</sup>