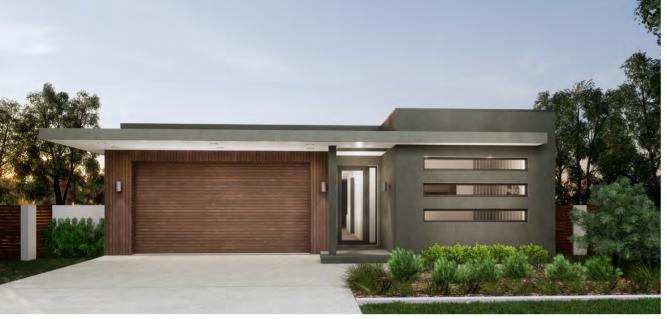

Patio OPTIONAL

Porch 1.5m<sup>2</sup>

20m<sup>2</sup> Garage

128 SQ. M.

HOUSE WIDTH 9.5m HOUSE LENGTH 14.3m

Living Area 116m<sup>2</sup>
Patio 12m<sup>2</sup>
Porch 8m<sup>2</sup>

 $136^{\,\text{SQ.}}_{\,\text{M.}}$ 