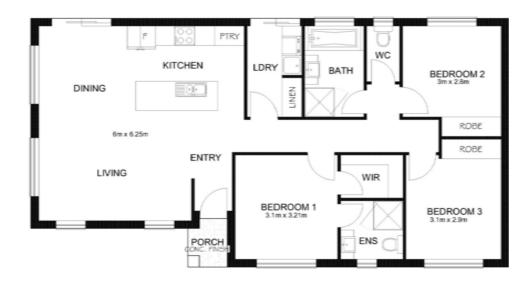

HOUSE WIDTH 14.8m

HOUSE LENGTH 7.85m

Living Area 104m<sup>2</sup>

Patio OPTIONAL

Porch 1.5m<sup>2</sup>

1.5m<sup>2</sup> 105<sub>M</sub>

**HOUSE WIDTH** 10.8m **HOUSE LENGTH** 14.7m

Living Area 107m<sup>2</sup>