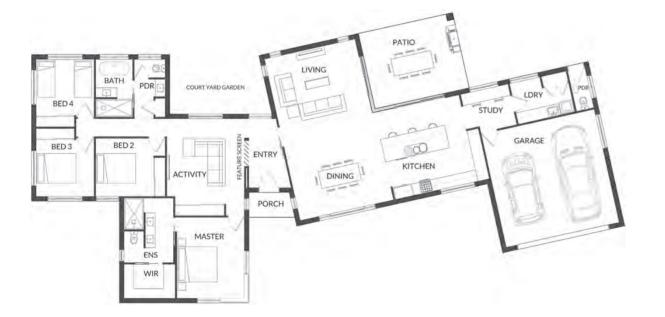

HOUSE WIDTH 14.8m

HOUSE LENGTH 7.85m

Living Area 104m<sup>2</sup>

Patio OPTIONAL

Porch 1.5m<sup>2</sup>

1.5m<sup>2</sup> 105<sub>M</sub>

**HOUSE WIDTH** 10.8m **HOUSE LENGTH** 14.7m

Living Area 107m<sup>2</sup>