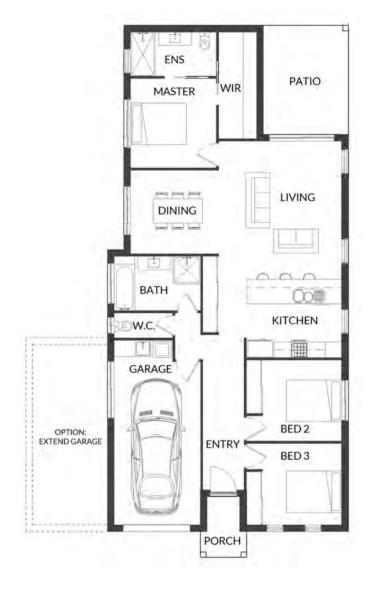

HOUSE WIDTH 14.8m

HOUSE LENGTH 7.85m

Living Area 104m<sup>2</sup>

Patio OPTIONAL

Porch 1.5m<sup>2</sup>

1.5m<sup>2</sup> 105<sub>M</sub>

**HOUSE WIDTH** 10.8m **HOUSE LENGTH** 14.7m

Living Area 107m<sup>2</sup>