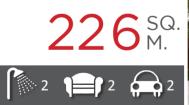

Porch 7m<sup>2</sup>

Garage 39m²

 $224\,{}^{\text{SQ.}}_{\text{M.}}$ 

| HOUSE WIDTH  | 11.2m            |
|--------------|------------------|
| HOUSE LENGTH | 24.2m            |
| Living Area  | 167m²            |
| Patio        | 22m²             |
| Porch        | $3m^2$           |
| Garage       | 37m <sup>2</sup> |