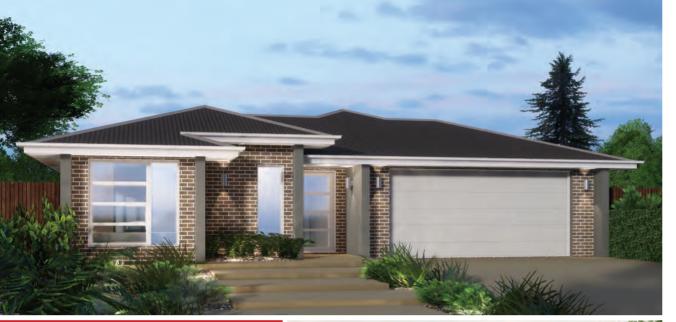

HOUSE WIDTH 14.8m

HOUSE LENGTH 7.85m

Living Area 104m<sup>2</sup>

Patio OPTIONAL

Porch 1.5m<sup>2</sup>

1.5m<sup>2</sup> 105<sub>M</sub>

**HOUSE WIDTH** 10.8m **HOUSE LENGTH** 14.7m

Living Area 107m<sup>2</sup>