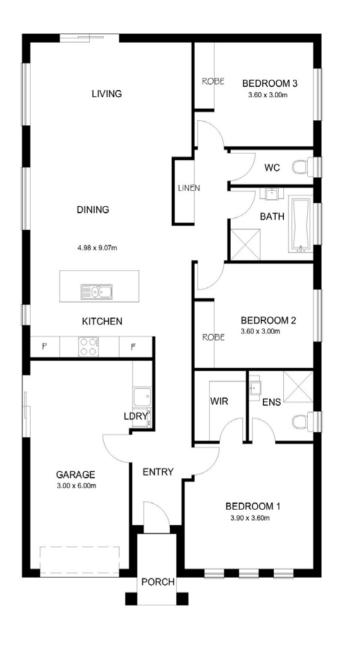

HOUSE WIDTH 14.8m

HOUSE LENGTH 7.85m

Living Area 104m<sup>2</sup>

Patio OPTIONAL

Porch 1.5m<sup>2</sup>

1.5m<sup>2</sup> 105<sub>M</sub>

**HOUSE WIDTH** 10.8m **HOUSE LENGTH** 14.7m

Living Area 107m<sup>2</sup>