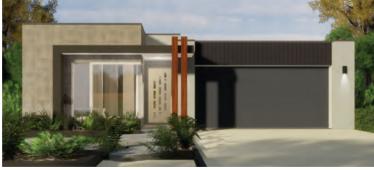

HOUSE WIDTH 14.8m

HOUSE LENGTH 7.85m

Living Area 104m<sup>2</sup>

Patio OPTIONAL

Porch 1.5m<sup>2</sup>

1.5m<sup>2</sup> 105<sub>M</sub>

**HOUSE WIDTH** 10.8m **HOUSE LENGTH** 14.7m

Living Area 107m<sup>2</sup>