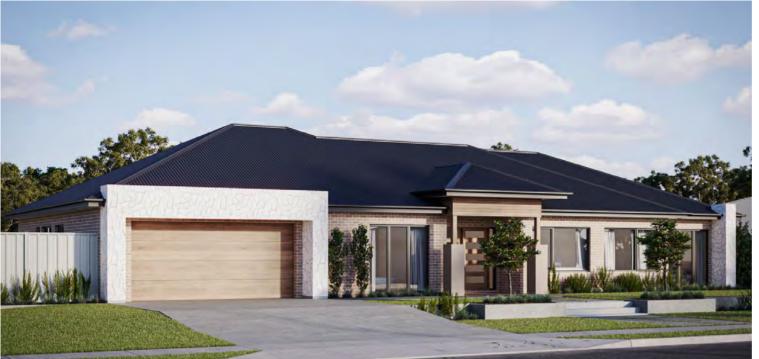

Porch 7m<sup>2</sup>

Garage 39m²

 $224\,{}^{\text{SQ.}}_{\text{M.}}$ 

| HOUSE WIDTH  | 11.2m            |
|--------------|------------------|
| HOUSE LENGTH | 24.2m            |
| Living Area  | 167m²            |
| Patio        | 22m²             |
| Porch        | $3m^2$           |
| Garage       | 37m <sup>2</sup> |