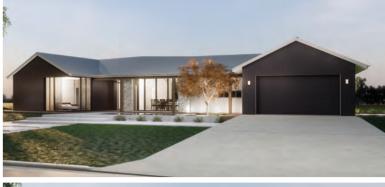

HOUSE WIDTH 14.8m

HOUSE LENGTH 7.85m

Living Area 104m<sup>2</sup>

Patio OPTIONAL

Porch 1.5m<sup>2</sup>

1.5m<sup>2</sup> 105<sub>M</sub>

**HOUSE WIDTH** 10.8m **HOUSE LENGTH** 14.7m

Living Area 107m<sup>2</sup>