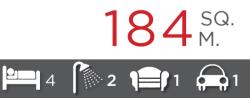

229 SQ. M.

HOUSE WIDTH 14.4m HOUSE LENGTH 19.24m

Living Area 184m²
Patio 19m²
Porch 5m²
Garage 37m²

245 SQ. M.

HOUSE WIDTH 30.8m

HOUSE LENGTH 15.1m

Living Area 204m²

Patio 20m²