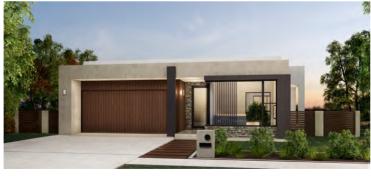

HOUSE WIDTH 14.8m

HOUSE LENGTH 7.85m

Living Area 104m<sup>2</sup>

Patio OPTIONAL

Porch 1.5m<sup>2</sup>

1.5m<sup>2</sup> 105<sub>M</sub>

**HOUSE WIDTH** 10.8m **HOUSE LENGTH** 14.7m

Living Area 107m<sup>2</sup>