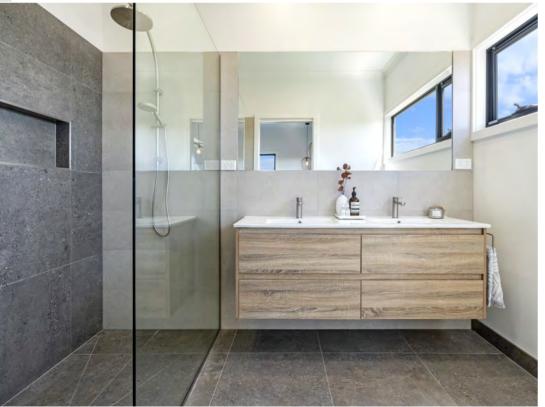

HOUSE WIDTH 14.8m

HOUSE LENGTH 7.85m

Living Area 104m<sup>2</sup>

Patio OPTIONAL

Porch 1.5m<sup>2</sup>

1.5m<sup>2</sup> 105<sub>M</sub>

**HOUSE WIDTH** 10.8m **HOUSE LENGTH** 14.7m

Living Area 107m<sup>2</sup>