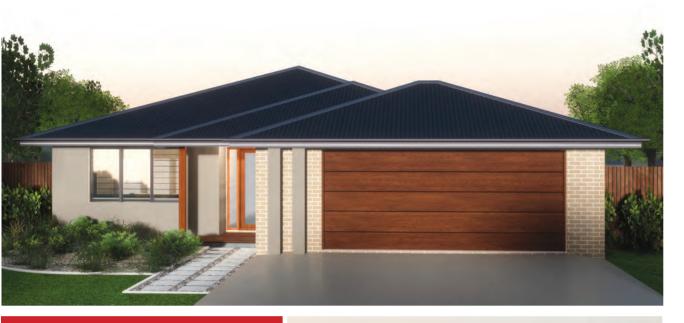

Porch 3m<sup>2</sup>

Garage 40m<sup>2</sup>

267 SQ. M.

HOUSE WIDTH 21.4m
HOUSE LENGTH 17.9m

Living Area 204m<sup>2</sup>

Patio 24m<sup>2</sup>

Porch 8m<sup>2</sup>

Garage 39m