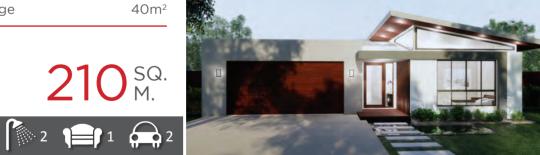

HOUSE WIDTH 14.8m

HOUSE LENGTH 7.85m

Living Area 104m<sup>2</sup>

Patio OPTIONAL

Porch 1.5m<sup>2</sup>

1.5m<sup>2</sup> 105<sub>M</sub>

**HOUSE WIDTH** 10.8m **HOUSE LENGTH** 14.7m

Living Area 107m<sup>2</sup>