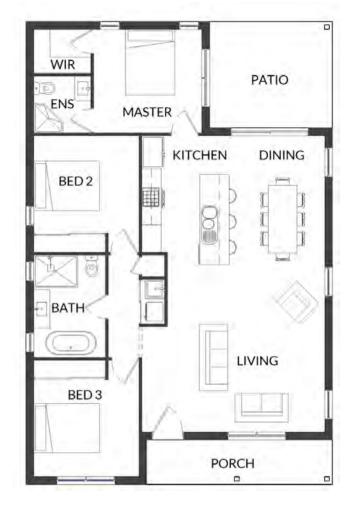

HOUSE WIDTH 14.8m

HOUSE LENGTH 7.85m

Living Area 104m<sup>2</sup>

Patio OPTIONAL

Porch 1.5m<sup>2</sup>

1.5m<sup>2</sup> 105<sub>M</sub>

**HOUSE WIDTH** 10.8m **HOUSE LENGTH** 14.7m

Living Area 107m<sup>2</sup>