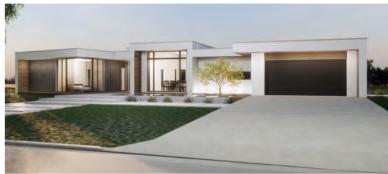

HOUSE WIDTH 14.8m

HOUSE LENGTH 7.85m

Living Area 104m<sup>2</sup>

Patio OPTIONAL

Porch 1.5m<sup>2</sup>

1.5m<sup>2</sup> 105<sub>M</sub>

**HOUSE WIDTH** 10.8m **HOUSE LENGTH** 14.7m

Living Area 107m<sup>2</sup>