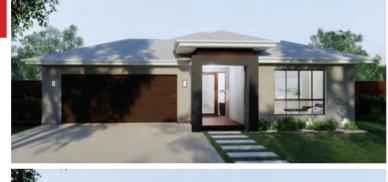

Patio OPTIONAL

Porch 1.5m<sup>2</sup>

20m<sup>2</sup> Garage

128 SQ. M.

HOUSE WIDTH 9.5m HOUSE LENGTH 14.3m

Living Area 116m<sup>2</sup>
Patio 12m<sup>2</sup>
Porch 8m<sup>2</sup>

 $136^{\,\text{SQ.}}_{\,\text{M.}}$ 