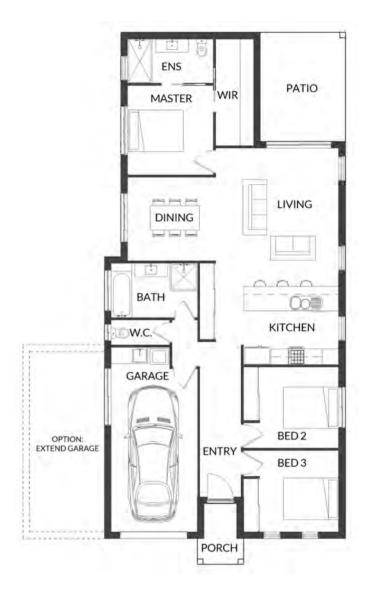

229 SQ. M.

HOUSE WIDTH 14.4m HOUSE LENGTH 19.24m

Living Area 184m²
Patio 19m²
Porch 5m²
Garage 37m²

245 SQ. M.

HOUSE WIDTH 30.8m

HOUSE LENGTH 15.1m

Living Area 204m²

Patio 20m²