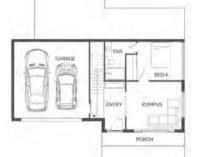

HOUSE WIDTH 14.8m

HOUSE LENGTH 7.85m

Living Area 104m<sup>2</sup>

Patio OPTIONAL

Porch 1.5m<sup>2</sup>

1.5m<sup>2</sup> 105<sub>M</sub>

**HOUSE WIDTH** 10.8m **HOUSE LENGTH** 14.7m

Living Area 107m<sup>2</sup>

Patio OPTIONAL

Porch 1.5m<sup>2</sup>

20m<sup>2</sup> Garage

128 SQ. M.

HOUSE WIDTH 9.5m HOUSE LENGTH 14.3m

Living Area 116m<sup>2</sup>
Patio 12m<sup>2</sup>
Porch 8m<sup>2</sup>

 $136^{\,\text{SQ.}}_{\,\text{M.}}$ 