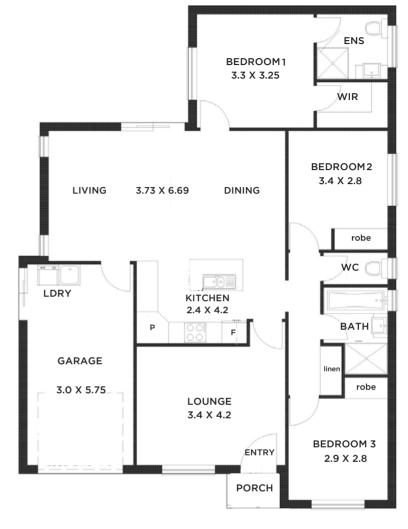

HOUSE WIDTH 14.8m

HOUSE LENGTH 7.85m

Living Area 104m<sup>2</sup>

Patio OPTIONAL

Porch 1.5m<sup>2</sup>

1.5m<sup>2</sup> 105<sub>M</sub>

**HOUSE WIDTH** 10.8m **HOUSE LENGTH** 14.7m

Living Area 107m<sup>2</sup>

Patio OPTIONAL

Porch 1.5m<sup>2</sup>

20m<sup>2</sup> Garage

128 SQ. M.

HOUSE WIDTH 9.5m HOUSE LENGTH 14.3m

Living Area 116m<sup>2</sup>
Patio 12m<sup>2</sup>
Porch 8m<sup>2</sup>

 $136^{\,\text{SQ.}}_{\,\text{M.}}$ 