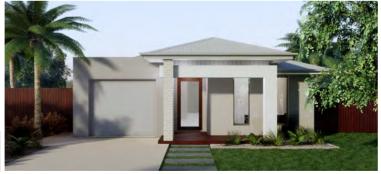

HOUSE WIDTH 14.8m

HOUSE LENGTH 7.85m

Living Area 104m<sup>2</sup>

Patio OPTIONAL

Porch 1.5m<sup>2</sup>

1.5m<sup>2</sup> 105<sub>M</sub>

**HOUSE WIDTH** 10.8m **HOUSE LENGTH** 14.7m

Living Area 107m<sup>2</sup>