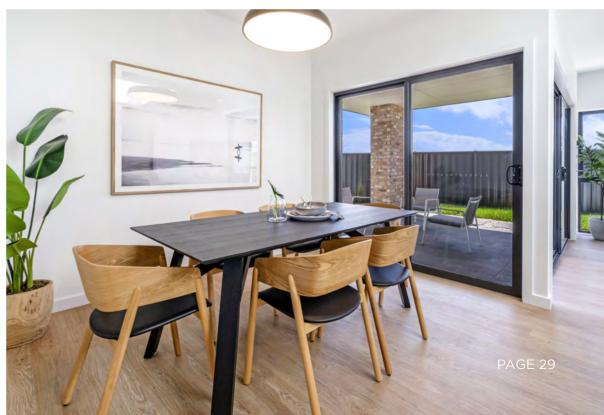

HOUSE WIDTH 14.8m

HOUSE LENGTH 7.85m

Living Area 104m<sup>2</sup>

Patio OPTIONAL

Porch 1.5m<sup>2</sup>

1.5m<sup>2</sup> 105<sub>M</sub>

**HOUSE WIDTH** 10.8m **HOUSE LENGTH** 14.7m

Living Area 107m<sup>2</sup>