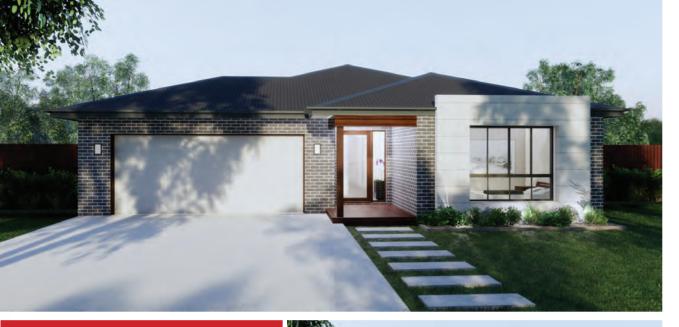

Patio OPTIONAL

Porch 1.5m<sup>2</sup>

20m<sup>2</sup> Garage

128 SQ. M.

HOUSE WIDTH 9.5m HOUSE LENGTH 14.3m

Living Area 116m<sup>2</sup>
Patio 12m<sup>2</sup>
Porch 8m<sup>2</sup>

 $136^{\,\text{SQ.}}_{\,\text{M.}}$ 