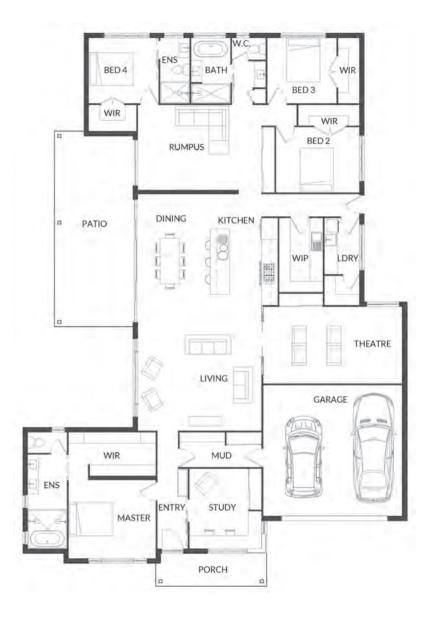

# OPTIONAL NO. OPTIONAL NO. OPTIONAL NO. DED 2 BED 2 BED 4 BED 2 BED 4 BED 2 BATH LOUNGE PORC! FRIENCE MUD SHELVING GARAGE STUDY DINING, KITCHEN LDRY/WIP PORCH