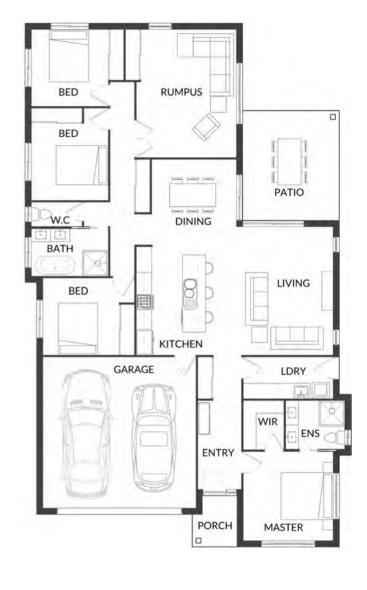

Porch 7m<sup>2</sup>

Garage 39m²

 $224\,{}^{\text{SQ.}}_{\text{M.}}$ 

| HOUSE WIDTH  | 11.2m            |
|--------------|------------------|
| HOUSE LENGTH | 24.2m            |
| Living Area  | 167m²            |
| Patio        | 22m²             |
| Porch        | $3m^2$           |
| Garage       | 37m <sup>2</sup> |