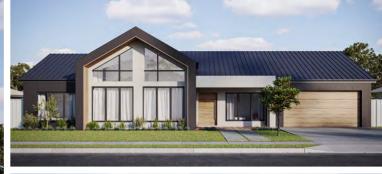

HOUSE WIDTH 14.8m

HOUSE LENGTH 7.85m

Living Area 104m<sup>2</sup>

Patio OPTIONAL

Porch 1.5m<sup>2</sup>

1.5m<sup>2</sup> 105<sub>M</sub>

**HOUSE WIDTH** 10.8m **HOUSE LENGTH** 14.7m

Living Area 107m<sup>2</sup>