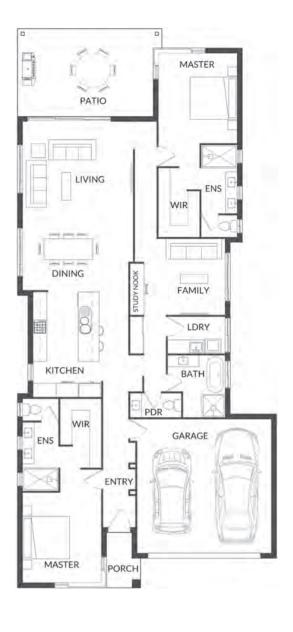

HOUSE WIDTH 14.8m

HOUSE LENGTH 7.85m

Living Area 104m<sup>2</sup>

Patio OPTIONAL

Porch 1.5m<sup>2</sup>

1.5m<sup>2</sup> 105<sub>M</sub>

**HOUSE WIDTH** 10.8m **HOUSE LENGTH** 14.7m

Living Area 107m<sup>2</sup>