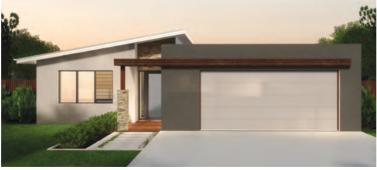

HOUSE WIDTH 14.8m

HOUSE LENGTH 7.85m

Living Area 104m<sup>2</sup>

Patio OPTIONAL

Porch 1.5m<sup>2</sup>

1.5m<sup>2</sup> 105<sub>M</sub>

**HOUSE WIDTH** 10.8m **HOUSE LENGTH** 14.7m

Living Area 107m<sup>2</sup>