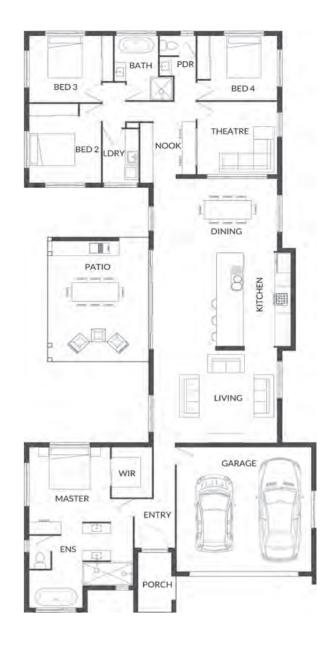

HOUSE WIDTH 14.8m

HOUSE LENGTH 7.85m

Living Area 104m<sup>2</sup>

Patio OPTIONAL

Porch 1.5m<sup>2</sup>

1.5m<sup>2</sup> 105<sub>M</sub>

**HOUSE WIDTH** 10.8m **HOUSE LENGTH** 14.7m

Living Area 107m<sup>2</sup>